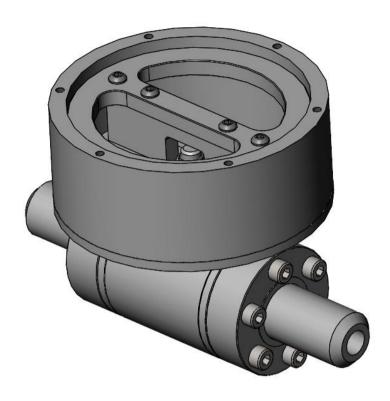

### **Description:**

ROV manipulator operated floating ball valve designed to be integrated into main pipework runs. Available with various pipe stubs in various pipe schedules upto XXS and in 1", 2", and 3" pipe sizes. Also available in various materials including stainless steel and duplex.

# Manipulator operated ball valve – pipe version

#### MAIN FEATURES

- Manipulator operated
- Available in 1, 2, or 3" variants
- Bore matches pipe schedule upto XXS
- Various material options